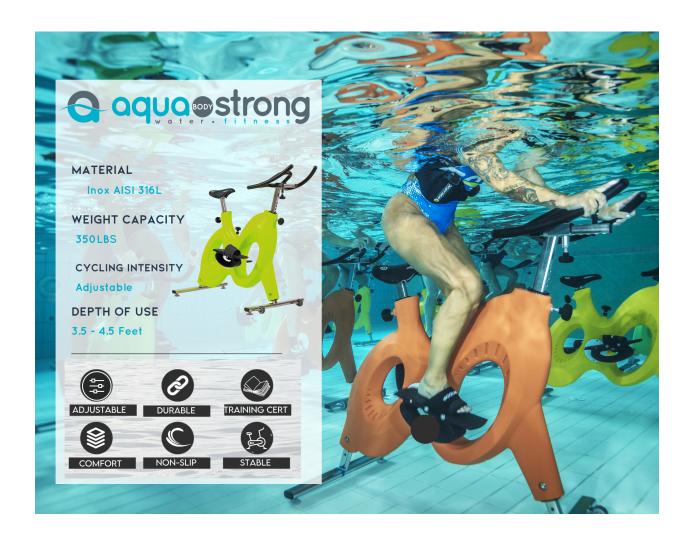

## SPEC SHEET BPM Bike

Bring the high-intensity thrill of Indoor Cycling to your pool! BPM Aqua Bike is one of only two bikes in the market that allow the participant to adjust the resistance while spinning in the water, allowing for a legitimate, full-body, cycling experience.

## PRODUCT INFO

- Unique in the world, elegant, innovative, and functional design: equipped with a polyethylene shell and stainless steel frame with oval outlines
- The brake system was studied by the R&D department to guarantee increased fluidity and durability
- o A wide handlebar allows more positions and a better grip
- Resistive pedal in polyethylene, designed to increase the pedaling fluidity and strength
- The stability of the bike is ensured by the perfect balance between the front and rear axle, the new reinforced bases, and four suction cup feet
- The 74° saddle-handlebar angle ensures the best position during use, excluding horizontal saddle adjustments
- Wheels on the front base allow easy movement of equipment during surfacing and movement on pool deck
- o 2-year limited manufacturer's warranty.