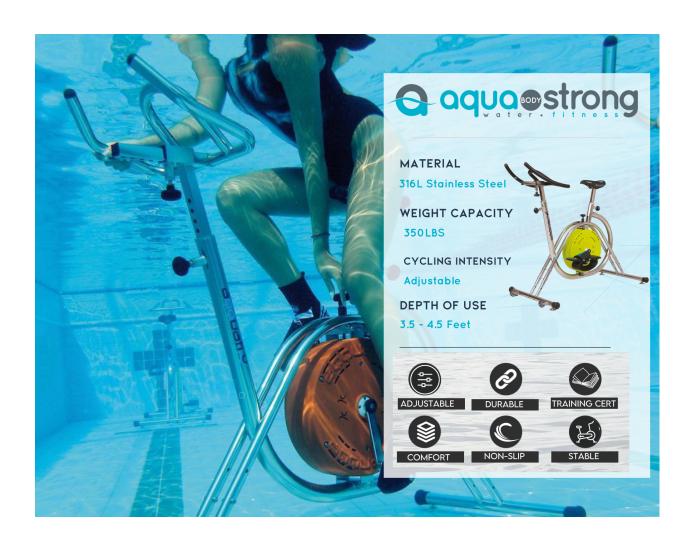

## Spec Sheet Aqua Active Pool Bike

Bring the high-intensity thrill of Indoor Cycling to your pool! Aqua Active Pool Bike is one of only two bikes in the market that allow the participant to adjust the resistance while spinning in the water, allowing for a legitimate, full-body, cycling experience.

## **PRODUCT INFO**

- o Tubular AISI 316L stainless steel frame
- o Rubber anti-scratch wheels for easy set up
- Comfortable saddle
- Saddle adjustment by means of a spring-loaded safety screw
- Handlebar designed for various grip positions
- Vertical handlebar adjustment by spring-loaded safety screw
- o Horizontal handlebar adjustment
- Mechanical brake with intensity adjustment system
- Pedals designed for comfortable foot placement
- Suction cups attached to base for non-slip anchoring and stability
- o 2-year limited manufacturer's warranty.